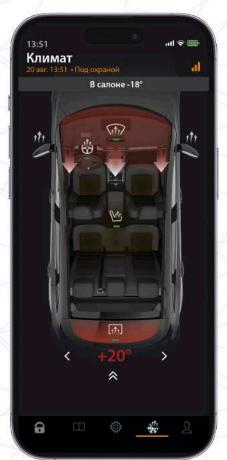

## Управление климат - контролем

#### Управление климат - контролем

Подогрев руля — Включение/выключение климат контроля

Подогрев сидений

Меню дополнительных команд

Функции поддерживаемых моделей автомобилей доступны на сайте loader.alarmtrade.ru

\_ Функция Defrost (размораживания) \_\_Подогрев зеркал

Вентиляция сидений

Подогрев заднего стекла

Регулировка температуры в салоне