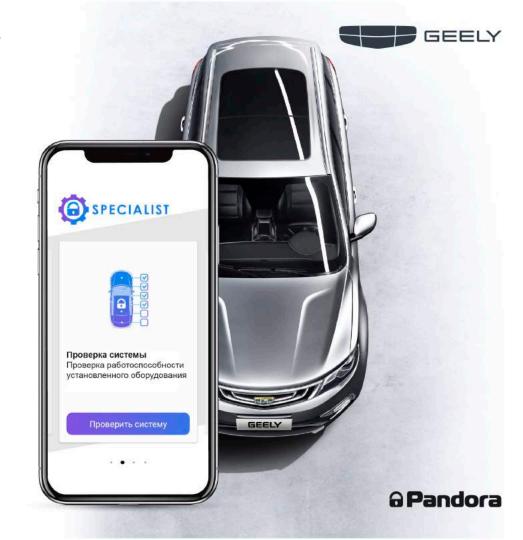

#### Сервис для установщиков «Pandora СПЕЦ»

# ДЛЯ НАСТРОЙКИ НЕОБХОДИМ ВСЕГО ЛИШЬ ТЕЛЕФОН И ПРИЛОЖЕНИЕ

- Реализация автозапуска и клонирование ключа с помощью приложения
- Все необходимые конфигурации предусмотрены в базовом блоке
- При завершении монтажа проводится проверка, которая займет 5 минут

### Сервис для установщиков «Pandora СПЕЦ»

ГОТОВЫЕ НАСТРОЙКИ

МОНТАЖНАЯ КАРТА

ПРОВЕРКА РАБОТЫ