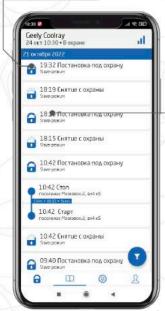

#### Мониторинг

Точное положение на карте

История каждой поездки

Тревоги и события

Трек каждой совершенной поездки

Автомобиль у вас на ладони - клиент всегда знает, что происходит с его автомобилем через бесплатное

с его автомобилем через бесплатно мобильное приложение G-Link или в личном кабинете

#### Безопасность

- Идентификация владельца по радиометке или смартфону
- Противоугонные режимы: иммобилайзер, два режима антиограбления
- Отображение текущего местоположения и перемещения автомобиля
- Ведение бесконечной истории событий на защищённом сервере
- Специальный алгоритм распознавания кражи колес
- Специальный алгоритм распознавания аварии с автоматическим уведомлением
- Управление режимом технического обслуживания для безопасной передачи автомобиля на техническое обслуживание
- Широкий перечень уведомлений и отображений состояния автомобиля: режим охраны и ТО, тревожные зоны и датчики, дистанционный/автоматический запуск двигателя и подогревателя, незакрытые двери, эвакуация автомобиля и т.д.