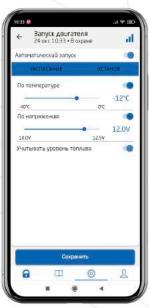

## Дистанционное автоматическое управление двигателем (опция)

- Позволяет корректно запускать двигатель, учитывая основные параметры двигателя и остаток топлива
- Охлаждение салона автомобиля летом и прогрев зимой
- Настройка автоматического запуска двигателя по расписанию/температуре/заряду АКБ
- Не требует использования ключа в салоне (Atlas, Atlas Pro, Coolray)