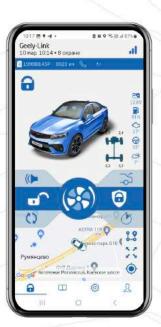

#### Мобильное приложение

# G-Link

- Современный дизайн
- Удобный интерфейс
- Полный контроль автомобиля

Доступно на ANDROID

Доступно на iOS

- Without skin
- Coolray
- Tugella
- Atlas Pro
- Monjaro
- Emgrand

## Geely Link