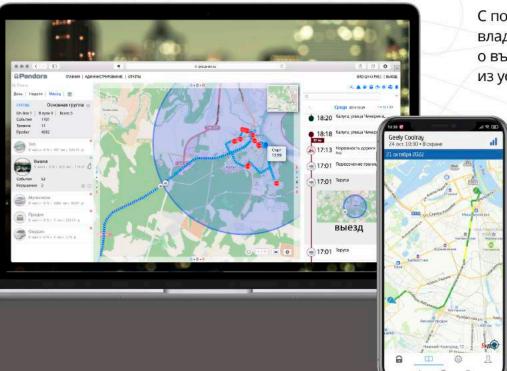

#### Мониторинг

Точное положение на карте

История каждой поездки

Тревоги и события

Трек каждой совершенной поездки

Автомобиль у вас на ладони - клиент всегда знает, что происходит с его автомобилем через бесплатное

с его автомобилем через бесплатно мобильное приложение G-Link или в личном кабинете

## Контроль перемещения

С помощью интернет-сервиса pro.p-on.ru владелец получает PUSH-оповещения о въезде или выезде автомобиля из установленной им геозоны!