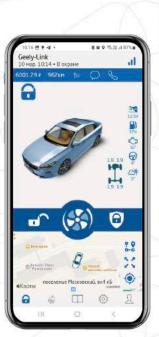

# G-Link

- Современный дизайн
- Удобный интерфейс
- Полный контроль автомобиля

Доступно на ANDROID

Доступно на iOS

- Without skin
- Coolray
- Tugella
- Atlas Pro
- Monjaro
- Emgrand

## Geely Link