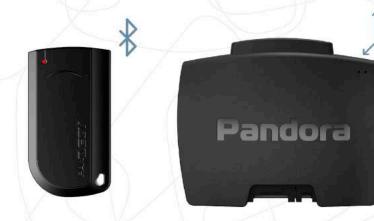

#### Охранная система Pandora Geely-Link

Артикул: GASPD01

- Мобильное приложение G-link (iOS/Android)
- Интернет-сервис PRO.P-ON.RU
- Отображение сервисной информации транспорта (напряжение, топливо, обороты, температура)
- Управление в режиме SLAVE и свободные руки
- Автоматическая авторизация владельца (смартфон, радиометки, доп. аксессуары)
- Режимы иммобилайзера и противоразбоя
- Автоматический и дистанционный запуск двигателя
- LTE (4G/3G/2G)
- Bluetooth 5.0
- GPS/GLONASS-приемник. Определение точного местоположения в мобильном приложениии и интернет сервисе, онлайн-мониторинг поездок, маршрутов стоянок

#### Охранная система Pandora Geely-Link

Артикул: GASPD01

Полная комплектация – не требуется НИКАКИХ компонентов для полноценной установки с автозапуском