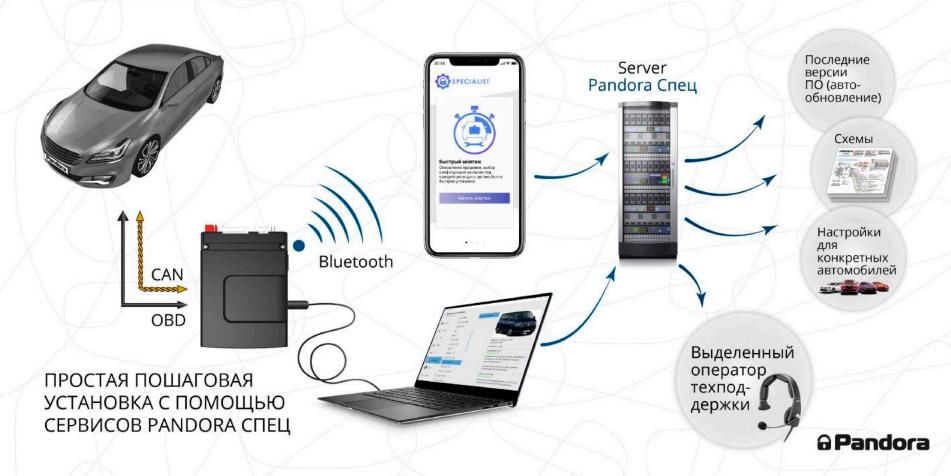

#### Сервис для установщиков «Pandora СПЕЦ»

# ДЛЯ НАСТРОЙКИ НЕОБХОДИМ ВСЕГО ЛИШЬ ТЕЛЕФОН И ПРИЛОЖЕНИЕ

- Реализация автозапуска и клонирование ключа с помощью приложения
- Все необходимые конфигурации предусмотрены в базовом блоке
- При завершении монтажа проводится проверка, которая займет 5 минут

### Сервис для установщиков «Pandora СПЕЦ»

ГОТОВЫЕ НАСТРОЙКИ

МОНТАЖНАЯ КАРТА

ПРОВЕРКА РАБОТЫ