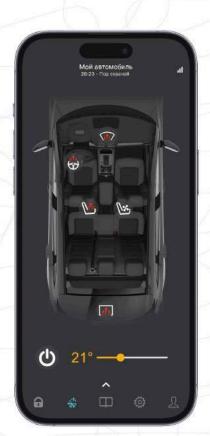

## Управление климат - контролем

#### Управление климат - контролем

Подогрев руля — Включение/выключение климат контроля

Подогрев сидений

Меню дополнительных команд

Функции поддерживаемых моделей автомобилей доступны на сайте loader.alarmtrade.ru

\_ Функция Defrost (размораживания) \_\_Подогрев зеркал

Вентиляция сидений

Подогрев заднего стекла

Регулировка температуры в салоне