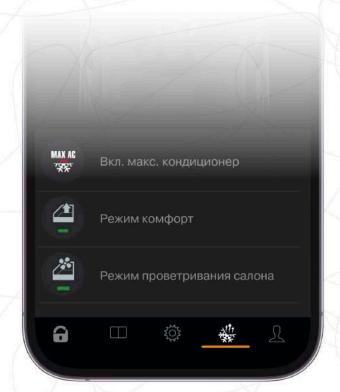

## Управление климат - контролем

#### Управление климат - контролем

Подогрев руля — Включение/выключение климат контроля

Подогрев сидений

Меню дополнительных команд

Функции поддерживаемых моделей автомобилей доступны на сайте loader.alarmtrade.ru

\_ Функция Defrost (размораживания) \_\_Подогрев зеркал

Вентиляция сидений

Подогрев заднего стекла

Регулировка температуры в салоне