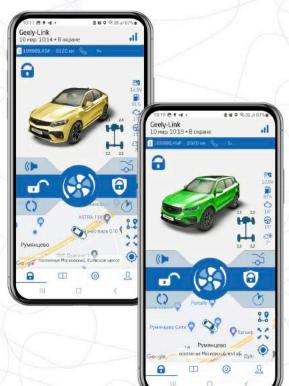

#### Мобильное приложение

# G-Link

- Современный дизайн
- Удобный интерфейс
- Полный контроль автомобиля

Доступно на ANDROID

Доступно на iOS

- Without skin
- Coolray
- Tugella
- Atlas Pro
- Monjaro
- Emgrand

#### Skin color