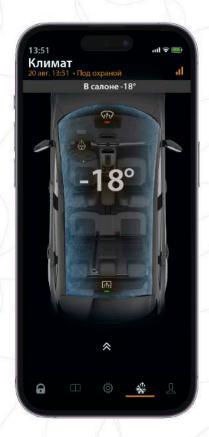

## Управление климат - контролем

#### Управление климат - контролем

Подогрев руля — Включение/выключение климат контроля

Подогрев сидений

Меню дополнительных команд

Функции поддерживаемых моделей автомобилей доступны на сайте loader.alarmtrade.ru

\_ Функция Defrost (размораживания) \_\_Подогрев зеркал

Вентиляция сидений

Подогрев заднего стекла

Регулировка температуры в салоне