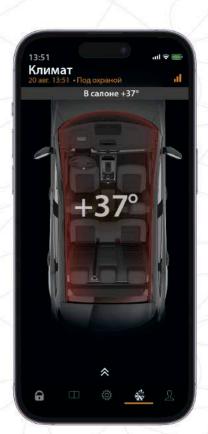

## Управление климат - контролем

#### Управление климат - контролем

Подогрев руля — Включение/выключение климат контроля

Подогрев сидений

Меню дополнительных команд

Функции поддерживаемых моделей автомобилей доступны на сайте loader.alarmtrade.ru

\_ Функция Defrost (размораживания) \_\_Подогрев зеркал

Вентиляция сидений

Подогрев заднего стекла

Регулировка температуры в салоне