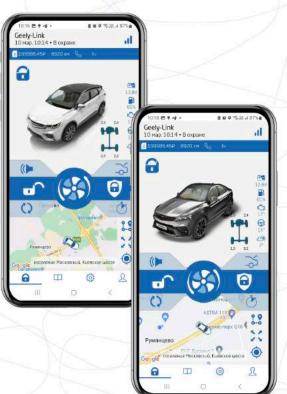

#### Мониторинг

Точное положение на карте

История каждой поездки

Тревоги и события

Трек каждой совершенной поездки

Автомобиль у вас на ладони - клиент всегда знает, что происходит с его автомобилем через бесплатное

с его автомобилем через бесплатно мобильное приложение G-Link или в личном кабинете

## Контроль перемещения

С помощью интернет-сервиса pro.p-on.ru владелец получает PUSH-оповещения о въезде или выезде автомобиля из установленной им геозоны!