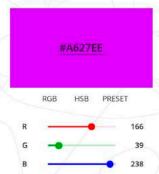

емпературы L3000
- Релейный модуль RMD-5M
- Пьезоэлектрическая сирена PS-330

#### Сервис для установщиков «Pandora СПЕЦ»

# ДЛЯ НАСТРОЙКИ НЕОБХОДИМ ВСЕГО ЛИШЬ ТЕЛЕФОН И ПРИЛОЖЕНИЕ

- Реализация автозапуска и клонирование ключа с помощью приложения
- Все необходимые конфигурации предусмотрены в базовом блоке
- При завершении монтажа проводится проверка, которая займет 5 минут



#### Сервис для установщиков «Pandora СПЕЦ»





### Сервис для установщиков «Pandora СПЕЦ»



ГОТОВЫЕ НАСТРОЙКИ

МОНТАЖНАЯ КАРТА

ПРОВЕРКА РАБОТЫ









#### Мобильное приложение

# G-Link

- Современный дизайн
- Удобный интерфейс
- Полный контроль автомобиля



Доступно на ANDROID

Доступно на iOS



- Without skin
- Coolray
- Tugella
- Atlas Pro
- Monjaro
- Emgrand







## Geely Link







#### Skin color









## Управление климат - контролем









## Управление климат - контролем







#### Управление климат - контролем



Подогрев руля — Включение/выключение климат контроля

Подогрев сидений

Меню дополнительных команд

Функции поддерживаемых моделей автомобилей доступны на сайте loader.alarmtrade.ru



\_ Функция Defrost (размораживания) \_\_Подогрев зеркал

Вентиляция сидений

Подогрев заднего стекла

Регулировка температуры в салоне







#### Телематическая GSM/GPS-система Geely Link

- дальность управления и мониторинга не ограничена;
- следить за состоянием автомобиля и управлять системой можно даже с другого континента!

#### Мониторинг







Точное положение на карте

История каждой поездки



Тревоги и события

Трек каждой совершенной поездки



Автомобиль у вас на ладон