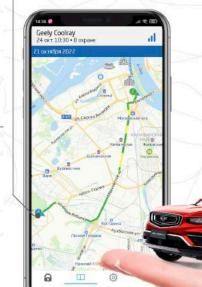

#### Мониторинг

Точное положение на карте

История каждой поездки

Тревоги и события

Трек каждой совершенной поездки

Автомобиль у вас на ладони - клиент всегда знает, что происходит с его автомобилем через бесплатное

с его автомобилем через бесплатно мобильное приложение G-Link или в личном кабинете

## Контроль перемещения

С помощью интернет-сервиса pro.p-on.ru владелец получает PUSH-оповещения о въезде или выезде автомобиля из установленной им геозоны!