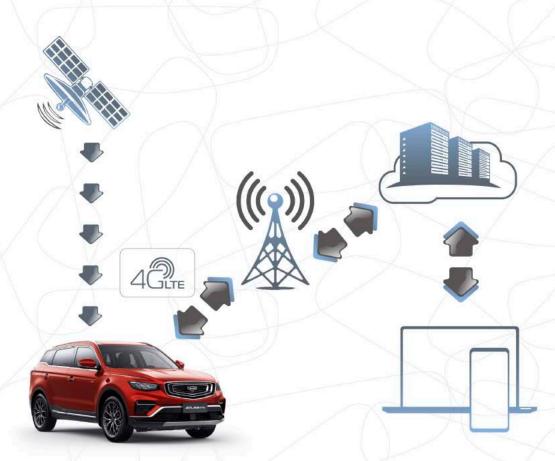

#### Телематическая GSM/GPS-система Geely Link

- дальность управления и мониторинга не ограничена;
- следить за состоянием автомобиля и управлять системой можно даже с другого континента!

#### Мониторинг

Точное положение на карте

История каждой поездки

Тревоги и события

Трек каждой совершенной поездки

Автомобиль у вас на ладони - клиент всегда знает, что происходит с его автомобилем через бесплатное

с его автомобилем через бесплатно мобильное приложение G-Link или в личном кабинете

## Контроль перемещения

С помощью интернет-сервиса pro.p-on.ru владелец получает PUSH-оповещения о въезде или выезде автомобиля из установленной им геозоны!