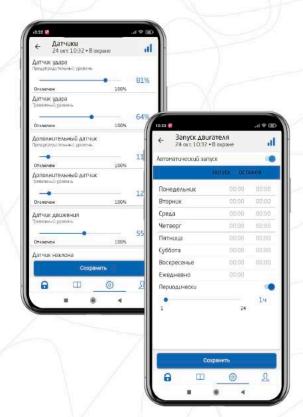

## Дистанционное автоматическое управление двигателем (опция)

- Позволяет корректно запускать двигатель, учитывая основные параметры двигателя и остаток топлива
- Охлаждение салона автомобиля летом и прогрев зимой
- Настройка автоматического запуска двигателя по расписанию/температуре/заряду АКБ
- Не требует использования ключа в салоне (Atlas, Atlas Pro, Coolray)

#### Управление автомобилем и системой

- Управление режимами охраны
- •Управление ЦЗ
- Настройка датчиков
- Режим ТО

#### Безопасность

- Идентификация владельца по радиометке или смартфону
- Противоугонные режимы: иммобилайзер, два режима антиограбления
- Отображение текущего местоположения и перемещения автомобиля
- Ведение бесконечной истории событий на защищённом сервере
- Специальный алгоритм распознавания кражи колес
- Специальный алгоритм распознавания аварии с автоматическим уведомлением
- Управление режимом технического обслуживания для безопасной передачи автомобиля на техническое обслуживание
- Широкий перечень уведомлений и отображений состояния автомобиля: режим охраны и ТО, тревожные зоны и датчики, дистанционный/автоматический запуск двигателя и подогревателя, незакрытые двери, эвакуация автомобиля и т.д.