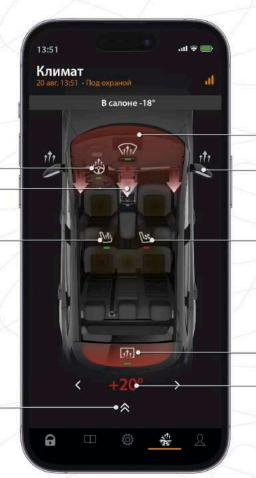

## Управление климат - контролем

#### Управление климат - контролем

Подогрев руля — Включение/выключение климат контроля

Подогрев сидений

Меню дополнительных команд

Функции поддерживаемых моделей автомобилей доступны на сайте loader.alarmtrade.ru

\_ Функция Defrost (размораживания) \_\_Подогрев зеркал

Вентиляция сидений

Подогрев заднего стекла

Регулировка температуры в салоне