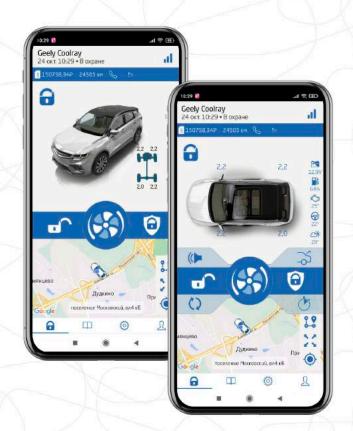

# G-Link

- Современный дизайн
- Удобный интерфейс
- Полный контроль автомобиля

Доступно на ANDROID

Доступно на iOS

- Without skin
- Coolray
- Tugella
- Atlas Pro
- Monjaro
- Emgrand

#### Мониторинг

Точное положение на карте

История каждой поездки

Тревоги и события

Трек каждой совершенной поездки

Автомобиль у вас на ладони - клиент всегда знает, что происходит с его автомобилем через бесплатное

с его автомобилем через бесплатно мобильное приложение G-Link или в личном кабинете

## Контроль перемещения

С помощью интернет-сервиса pro.p-on.ru владелец получает PUSH-оповещения о въезде или выезде автомобиля из установленной им геозоны!