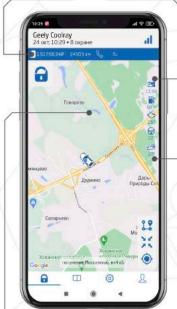

#### Мониторинг

Точное положение на карте

История каждой поездки

Тревоги и события

Трек каждой совершенной поездки

Автомобиль у вас на ладони - клиент всегда знает, что происходит с его автомобилем через бесплатное

с его автомобилем через бесплатно мобильное приложение G-Link или в личном кабинете

## Контроль перемещения

С помощью интернет-сервиса pro.p-on.ru владелец получает PUSH-оповещения о въезде или выезде автомобиля из установленной им геозоны!